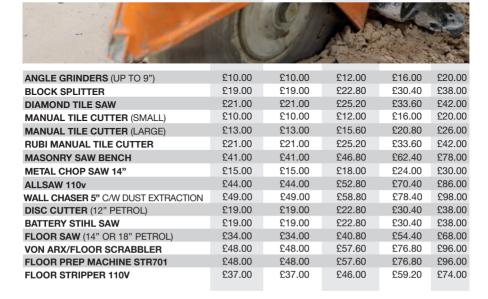

If there's something you want, but can't see listed, just call...

Tewkesbury Depot: 01684 377977

Worcester Depot: 01905 356075

Chipping Norton Depot: 01608 644227

| AIR TOOLS                                                                               |             |        |         |         |         |
|-----------------------------------------------------------------------------------------|-------------|--------|---------|---------|---------|
| Depots TEWNESSURY 01684 377 977 WORCESTER 01905 396 075 COTSWOLD 01608 644 227  WWW.WhC | PLANT & TOO | C      |         |         |         |
| AIR HOSE                                                                                | £2.50       | £2.50  | £3.60   | £4.00   | £5.00   |
| ANTI VIBRATION GUN C/W STEELS                                                           | £15.00      | £15.00 | £18.00  | £24.00  | £30.00  |
| CHIPPING HAMMER CP9                                                                     | £15.00      | £15.00 | £18.00  | £24.00  | £30.00  |
| AIR PICK                                                                                | £13.50      | £13.50 | £16.20  | £21.60  | £27.00  |
| SINGLE TOOL COMPRESSOR<br>HOSE & BREAKER                                                | £43.50      | £43.50 | £52.20  | £69.60  | £87.00  |
| TWO TOOL COMPRESSOR<br>C/W 2 GUNS & HOSES                                               | £48.50      | £48.50 | £58.20  | £77.60  | £97.00  |
| BREAKERS                                                                                |             |        |         |         |         |
|                                                                                         |             |        | makita  |         | H       |
| ROAD BREAKER (ELEC)                                                                     | £29.00      | £29.00 | £34.80  | £46.40  | £58.00  |
| DEMOLITION HAMMER (H/DUTY)                                                              | £23.00      | £23.00 | £27.60  | £36.80  | £46.00  |
| DEMOLITION HAMMER (M/DUTY)                                                              | £19.50      | £19.50 | £23.40  | £21.20  | £39.00  |
| HYDRAULIC BREAKER (8HP)                                                                 | £37.00      | £37.00 | £44.40  | £59.20  | £74.00  |
| BUILDING EQUIPMEN                                                                       | Т           |        |         |         |         |
|                                                                                         |             |        | I WA    | 3       |         |
| STRONG BOY (MINIMUM CHARGE 1 WEEK)                                                      |             |        |         |         | £4.00   |
| ACRO PROPS (MINIMUM CHARGE 1 WEEK)                                                      |             |        |         |         | £3.50   |
| CABLE AVOIDING TOOL (CAT)                                                               | £22.00      | £22.00 | £26.40  | £35.20  | £44.00  |
| GENNY (TRANSMITTER FOR CAT)                                                             | £22.00      | £22.00 | £26.40  | £35.20  | £44.00  |
| RUBBISH CHUTES (PER SECTION) MIN (                                                      | CHARGE 1    | WEEK   |         |         | £6.00   |
| BUMPA HOIST (10 METRES)                                                                 | £85.00      | £85.00 | £102.00 | £136.00 | £170.00 |
| PLATE COMPACTOR PETROL                                                                  | £23.00      | £23.00 | £27.60  | £36.80  | £46.00  |
| PLATE COMPACTOR REVERSIBLE DIESEL                                                       | £42.00      | £42.00 | £50.40  | £67.20  | £84.00  |
| TRENCH RAMMER                                                                           | £23.00      | £23.00 | £27.60  | £36.80  | £46.00  |
| LASER LEVEL                                                                             | £30.00      | £30.00 | £36.00  | £48.00  | £60.00  |
| TRANSFORMERS                                                                            |             |        |         |         |         |