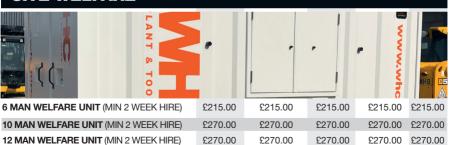

ES | £19.00  | £19.00  | £22.80  | £30.40  | £38.00  |
| FORK EXTENSIONS                          | £25.00  | £25.00  | £29.00  | £36.00  | £45.00  |
| SWEEPER COLLECTOR                        | £62.50  | £62.50  | £75.00  | £100.00 | £125.00 |
| ROUGH TERRAIN FORKLIFT                   | £150.00 | £150.00 | £168.00 | £224.00 | £300.00 |
| ELECTRIC TELETRUCK                       | £150.00 | £150.00 | £168.00 | £224.00 | £300.00 |

## **SCISSOR LIFTS**



| SCISSOR LIFT 5.8M (19FT)  | £94.00  | £94.00  | £125.00 | £144.00 | £180.00 |
|---------------------------|---------|---------|---------|---------|---------|
| SCISSOR LIFT 6.3M (20FT)  | £98.00  | £98.00  | £135.00 | £152.00 | £190.00 |
| SCISSOR LIFT 10.0M (32FT) | £120.00 | £120.00 | £160.00 | £192.00 | £240.00 |

#### SITE WELFARE



#### SECURITY FENCING

**BOOT WASH (MIN 1 WEEK HIRE)** 



£28 00

£28 00

SECURITY FENCE 2M X 3.5M
C/W CLIPS & BASE (MINIMUM CHARGE 1 WEEK)

£3.25

£28 00

WEEKLY

RATE

2MTR CHAPTER EIGHT BARRIER FENCING C/W FEET MIN CHARGE 1 WEEK

£5.50

TRACK MATTING (PER SHEET)

(MINUIMUM WEEK HIRE) £12.00

£28 00

£28 00

#### LIGHTING EQUIPMENT



| MOBILE LIGHTING TOWER LED 9MTR   | £98.00 | £98.00 | £140.00 | £158.00 | £186.00 |
|----------------------------------|--------|--------|---------|---------|---------|
| LIGHT CANNON                     | £21.00 | £21.00 | £25.20  | £33.60  | £42.00  |
| 5.5 MTR MANUAL LIGHTING TOWER    |        |        |         |         |         |
| (4 HEADED)"                      | £60.00 | £60.00 | £72.00  | £96.00  | £120.00 |
| FESTOON LIGHTS 25 MTRS