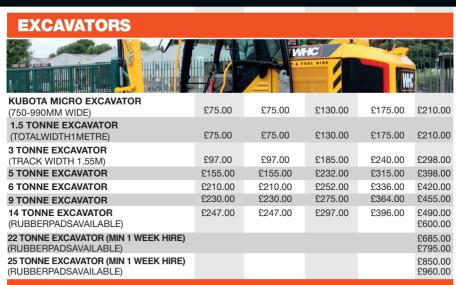

|
| £82.00  | £82.00                     | £150.00                                                           | £220.00                                                                                                            | £290.00                                                                                                                                                      |
|         | £70.00<br>£70.00<br>£70.00 | £70.00     £70.00       £70.00     £70.00       £70.00     £70.00 | £70.00       £70.00       £84.00         £70.00       £70.00       £84.00         £70.00       £70.00       £84.00 | £70.00       £70.00       £84.00       £112.00         £70.00       £70.00       £84.00       £112.00         £70.00       £70.00       £84.00       £112.00 |

SON I

0



#### **BREAKERS AND ATTACHMENTS**

| ARRESTO O STATES                                                     | nss.II O | 1000    |         |         |         |
|----------------------------------------------------------------------|----------|---------|---------|---------|---------|
| MONTABERT BREAKER TO SUIT 1.5T EXCAVATOR                             | £65.00   | £65.00  | £78.00  | £104.00 | £130.00 |
| MONTABERT BREAKER                                                    |          |         | 2.2.0   |         | 2100100 |
| TO SUIT 3.0T EXCAVATOR                                               | £85.00   | £85.00  | £102.00 | £136.00 | £170.00 |
| MONTABERT BREAKER TO SUIT 5.0T EXCAVATOR                             | £108.00  | £108.00 | £126.00 | £168.00 | £210.00 |
| MONTABERT BREAKER