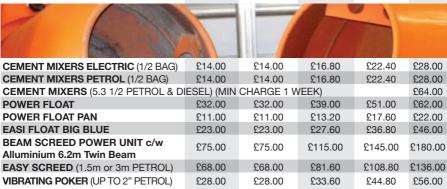

#### **DECORATING**

**DECORATORS PLATFORM** 

**DEHUMIDIFIER LARGE** 

£18.00

£18.00

£42.00

£21.60

£28.80

£36.00

## **HEATING AND DRYING**

LONG TERM HIRE RATES CAN BE NEGOTIATED - CONTACT DEPOT FOR A QUOTE.

£42.00

£68.00

£84.00

£52.00