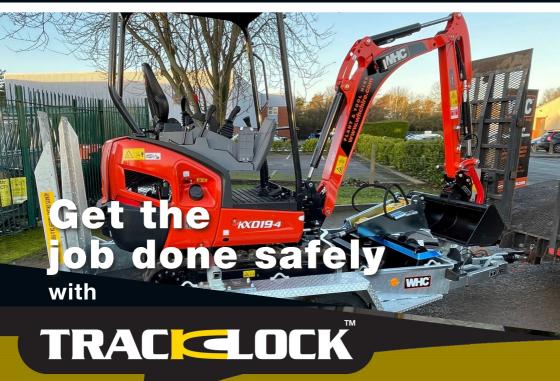

# The original, best, patented excavator transport safety system.

Ensuring the safety of your workforce and the public, TRACK-LOCK promotes a safe working environment and prevents damage to plant.

- The safest excavator transport system available
- Non-mechanical, not dependent on plant hydraulics to secure
- A lightweight, easy-to-use system
- Use with any sided plant trailer and any make of mini-excavator
- Includes a safe tool attachment system