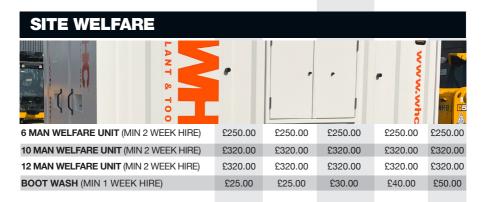

| ROUGH TERRAIN FORKLIFT      | 12  |
|-----------------------------|-----|
| RUBBISH CHUTES              | 4   |
| SACK TRUCKS                 | 17  |
| SANDERS                     | 17  |
| SAW BENCHES                 | 17  |
| SCAFFOLD PLANKS             | 14  |
| SCAFFOLD TOWERS             | 15  |
| SCISSOR LIFTS               | 12  |
| SECURITY FENCE              | 13  |
| SPACE HEATERS               | 5   |
| STAPLE GUN                  | 17  |
| STONE SAWS                  | 6   |
| STRIMMERS                   | 8   |
| STRONG BOYS                 | 4   |
| STUMP GRINDERS              | 8   |
| TAKEUCHI 6T DUMPER          | 11  |
| TELEHANDLERS                | 12  |
| TILE CUTTERS                | 6   |
| FRACK MATTING               | 13  |
| TRACTOR MOWER 49 HP (MINI   | 9 ( |
| TRANSFORMERS                | 8   |
| RESTLES (ADJUSTABLE)        | 14  |
| TRENCH RAMMERS              | 5   |
| TURF LIFTER                 | 8   |
| ACUUM CLEANERS              | 6   |
| /IBRATING PLATES            | 4   |
| /IBRATING POKERS            | 5   |
| WALL CHASER                 | 6   |
| WALLPAPER STRIPPERS         | 5   |
| WELFARE UNITS - 6 MAN UNITS | _   |
| VET VAC                     | 6   |
|                             |     |