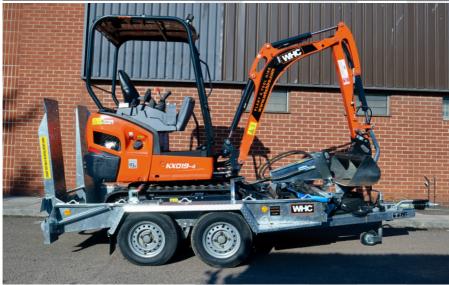

| £72.00 | £96.00 | £120.00 |

### **TRAILERS**



| IFOR WILLIAMS GH94 PLANT TRAILER<br>2700 KG<br>(INTERNAL LENGTH & WIDTH<br>2.79 X 1.31 METERS)   | £40.00 | £40.00 | £48.00 | £64.00 | £80.00 |
|--------------------------------------------------------------------------------------------------|--------|--------|--------|--------|--------|
| IFOR WILLIAMS GH1054 PLANT TRAILER<br>3500 KG<br>(INTERNAL LENGTH & WIDTH<br>3.04 X 1.62 METERS) | £47.50 | £47.50 | £57.00 | £76.00 | £95.00 |





### **WOOD WORKING EQUIPMENT**



| BELT SANDER (4")              | £19.00 | £19.00 | £22.80 | £30.40 | £38.00  |
|-------------------------------|--------|--------|--------|--------|---------|
| BENCH SAW                     | £50.00 | £50.00 | £60.00 | £80.00 | £100.00 |
| CIRCULAR SAW                  | £19.00 | £19.00 | £22.80 | £30.40 | £38.00  |
|