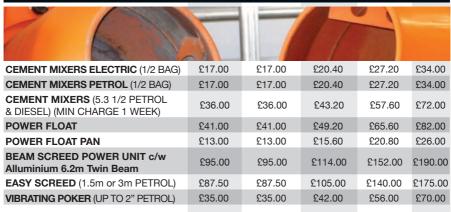

## Index

| ACRO PROPS                        | 4    |
|-----------------------------------|------|
| AIR HUMIDIFIER UNIT               | 5    |
| ALL SAW                           | 6    |
| ANGLE DRILL                       | 7    |
| ANGLE GRINDERS                    | 6    |
| AUGERS                            | 10   |
| BATTERY STIHL SAW                 | 6    |
| BEAM SCREED                       | 5    |
| BELT SANDERS                      | 17   |
| BLOCK SPLITTERS                   | 6    |
| BOWSER                            | 6    |
| BREAKERS                          | 4    |
| BLOCK CUTTERS                     | 6    |
| BUMPA HOIST                       | 4    |
| CABLE AVOIDING TOOL               | 4    |
| CARPET CLEANERS                   | 6    |
| CARPET STRETCHERS                 | 5    |
| CHASING TOOLS                     | 7    |
| CIRCULAR SAWS                     | 17   |
| CONCRETE MIXERS                   | 5    |
| CONCRETE PLANER                   | 6    |
| COMPRESSOR/GENERATOR              |      |
| CORE CUTTERS                      | 7    |
| CORE DRILLS                       | 7    |
| DECORATORS PLATFORM 5             |      |
| DEHUMIDIFIERS                     | 5    |
| DEMOLITION HAMMERS                | 4    |
| DIAMOND TILE SAW                  | 6    |
| DISC CUTTERS                      | 6    |
| DRAIN RODS                        | 16   |
| DRILLS                            | 7    |
| DUMPERS                           | 11   |
| EASI FLOATS                       | 5    |
| EASI SCREED                       | 4    |
| ENGINE HOISTS                     | 14   |
| EXCAVATOR 25 TONNE                | 10   |
| EXCAVATORS                        | 10   |
| EXCAVATORS  EXCAVATOR ATTACHMENTS | 10   |
| FAN HEATERS                       | 5    |
| FESTOON LIGHTING                  | 13   |
| FLOODLIGHTS                       | 13   |
| FLOORBOARD CLAMPS                 | 17   |
| FLOOR GRINDERS                    | 6    |
| FLOOR POLISHER                    | 6    |
| FLOOR SCARIFIER                   |      |
|                                   | 6    |
| FLOOR SCRUBBER/DRIER              | 17   |
| FLOOR SANDERS                     | 17   |
| FLOOR SAWS                        | 6    |
| FUEL BOWSER FUEL STORAGE          | 12   |
| FUEL STUDAUE                      | - 12 |