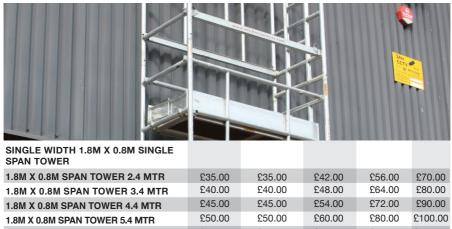

| ROUGH TERRAIN FORKLIFT      | 12  |
|-----------------------------|-----|
| RUBBISH CHUTES              | 4   |
| SACK TRUCKS                 | 17  |
| SANDERS                     | 17  |
| SAW BENCHES                 | 17  |
| SCAFFOLD PLANKS             | 14  |
| SCAFFOLD TOWERS             | 15  |
| SCISSOR LIFTS               | 12  |
| SECURITY FENCE              | 13  |
| SPACE HEATERS               | 5   |
| STAPLE GUN                  | 17  |
| STONE SAWS                  | 6   |
| STRIMMERS                   | 8   |
| STRONG BOYS                 | 4   |
| STUMP GRINDERS              | 8   |
| TAKEUCHI 6T DUMPER          | 11  |
| TELEHANDLERS                | 12  |
| TILE CUTTERS                | 6   |
| FRACK MATTING               | 13  |
| TRACTOR MOWER 49 HP (MINI   | 9 ( |
| TRANSFORMERS                | 8   |
| RESTLES (ADJUSTABLE)        | 14  |
| TRENCH RAMMERS              | 5   |
| TURF LIFTER                 | 8   |
| ACUUM CLEANERS              | 6   |
| /IBRATING PLATES            | 4   |
| /IBRATING POKERS            | 5   |
| WALL CHASER                 | 6   |
| WALLPAPER STRIPPERS         | 5   |
| WELFARE UNITS - 6 MAN UNITS | _   |
| VET VAC                     | 6   |
|                             |     |