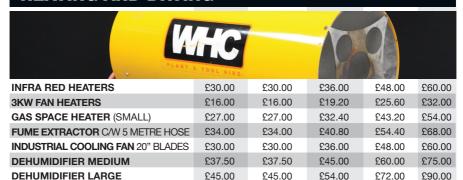

## Index

| ACRO PROPS                        | 4    |
|-----------------------------------|------|
| AIR HUMIDIFIER UNIT               | 5    |
| ALL SAW                           | 6    |
| ANGLE DRILL                       | 7    |
| ANGLE GRINDERS                    | 6    |
| AUGERS                            | 10   |
| BATTERY STIHL SAW                 | 6    |
| BEAM SCREED                       | 5    |
| BELT SANDERS                      | 17   |
| BLOCK SPLITTERS                   | 6    |
| BOWSER                            | 6    |
| BREAKERS                          | 4    |
| BLOCK CUTTERS                     | 6    |
| BUMPA HOIST                       | 4    |
| CABLE AVOIDING TOOL               | 4    |
| CARPET CLEANERS                   | 6    |
| CARPET STRETCHERS                 | 5    |
| CHASING TOOLS                     | 7    |
| CIRCULAR SAWS                     | 17   |
| CONCRETE MIXERS                   | 5    |
| CONCRETE PLANER                   | 6    |
| COMPRESSOR/GENERATOR              |      |
| CORE CUTTERS                      | 7    |
| CORE DRILLS                       | 7    |
| DECORATORS PLATFORM 5             |      |
| DEHUMIDIFIERS                     | 5    |
| DEMOLITION HAMMERS                | 4    |
| DIAMOND TILE SAW                  | 6    |
| DISC CUTTERS                      | 6    |
| DRAIN RODS                        | 16   |
| DRILLS                            | 7    |
| DUMPERS                           | 11   |
| EASI FLOATS                       | 5    |
| EASI SCREED                       | 4    |
| ENGINE HOISTS                     | 14   |
| EXCAVATOR 25 TONNE                | 10   |
| EXCAVATORS                        | 10   |
| EXCAVATORS  EXCAVATOR ATTACHMENTS | 10   |
| FAN HEATERS                       | 5    |
| FESTOON LIGHTING                  | 13   |
| FLOODLIGHTS                       | 13   |
| FLOORBOARD CLAMPS                 | 17   |
| FLOOR GRINDERS                    | 6    |
| FLOOR POLISHER                    | 6    |
| FLOOR SCARIFIER                   |      |
|                                   | 6    |
| FLOOR SCRUBBER/DRIER              | 17   |
| FLOOR SANDERS                     | 17   |
| FLOOR SAWS                        | 6    |
| FUEL BOWSER FUEL STORAGE          | 12   |
| FUEL STUDAUE                      | - 12 |

| GARDEN CHIPPER        | ξ     |
|-----------------------|-------|
| GARDEN LEAF BLOWERS   | 8     |
| GARDEN ROLLER         | 3     |
| GARDEN                | ç     |
| GENERATORS            | 7     |
| HAMMER DRILLS         | 7     |
| HEATERS               | 5     |
| HEDGE TRIMMERS        | 8     |
| HYDRAULIC BREAKERS    | 4, 10 |
| JIG SAW               | 1     |
| JIGS (WORKTOP)        | 1     |
| LADDERS               | 1-    |
| LAWN SCARIFIER        | 8     |
| LAWN MOWERS           | 8     |
| LIGHT CANNON          | 13    |
| LIGHTING EQUIP        | 1:    |
| LOG SPLITTER          | ç     |
| MAGNETIC DRILL STANDS | 7     |
| MASONRY SAWS          | 6     |
| MATERIAL LIFT         | 14    |
| METAL DETECTOR        |       |
| METAL SAWS            | 6     |
| MICRO DIGGERS         | 1     |
| MINI DIGGERS          | 1     |
| MITRE SAWS            | 1     |
| MIXERS                |       |
| MOWER (RIDE ON)       | - 6   |
| NIFTY LIFT            | 1:    |
| ORBITAL SANDERS       | 1     |
| PAINT STRIPPERS       | - 1   |
| PIPE BENDERS          | 1     |
| PIPE CUTTERS          | 10    |
| PIPE THREADERS        | 10    |
| PLANES                | 1     |
| PLANT TRAILERS        | 1     |
| PLASTER BOARD LIFTER  | 1.    |
| PLATE COMPACTORS      |       |
| POKER VIBRATORS       | 5     |
|                       |       |
| POST HOLE BORERS      | 3     |
| POST PANAMERS         | 9     |
| POST RAMMERS          | 3     |
| POWER FLOAT           | 5     |
| PRESSURE WASHERS      | 6     |
| PROPS                 |       |
| PUMPS                 | 7     |
| RAZOR DECK            | 1-    |
| RECIPROCATING SAW     | 1     |
| RIDE-ON MOWERS        |       |
| ROLLERS               | 1     |
| ROTAVATORS            | 3     |