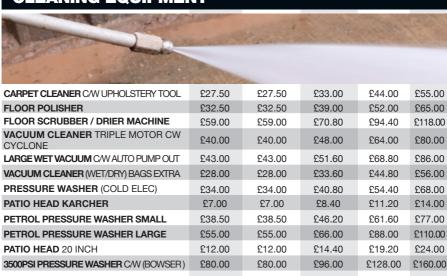

## Index

| ACRO PROPS                        | 4    |
|-----------------------------------|------|
| AIR HUMIDIFIER UNIT               | 5    |
| ALL SAW                           | 6    |
| ANGLE DRILL                       | 7    |
| ANGLE GRINDERS                    | 6    |
| AUGERS                            | 10   |
| BATTERY STIHL SAW                 | 6    |
| BEAM SCREED                       | 5    |
| BELT SANDERS                      | 17   |
| BLOCK SPLITTERS                   | 6    |
| BOWSER                            | 6    |
| BREAKERS                          | 4    |
| BLOCK CUTTERS                     | 6    |
| BUMPA HOIST                       | 4    |
| CABLE AVOIDING TOOL               | 4    |
| CARPET CLEANERS                   | 6    |
| CARPET STRETCHERS                 | 5    |
| CHASING TOOLS                     | 7    |
| CIRCULAR SAWS                     | 17   |
| CONCRETE MIXERS                   | 5    |
| CONCRETE PLANER                   | 6    |
| COMPRESSOR/GENERATOR              |      |
| CORE CUTTERS                      | 7    |
| CORE DRILLS                       | 7    |
| DECORATORS PLATFORM 5             |      |
| DEHUMIDIFIERS                     | 5    |
| DEMOLITION HAMMERS                | 4    |
| DIAMOND TILE SAW                  | 6    |
| DISC CUTTERS                      | 6    |
| DRAIN RODS                        | 16   |
| DRILLS                            | 7    |
| DUMPERS                           | 11   |
| EASI FLOATS                       | 5    |
| EASI SCREED                       | 4    |
| ENGINE HOISTS                     | 14   |
| EXCAVATOR 25 TONNE                | 10   |
| EXCAVATORS                        | 10   |
| EXCAVATORS  EXCAVATOR ATTACHMENTS | 10   |
| FAN HEATERS                       | 5    |
| FESTOON LIGHTING                  | 13   |
| FLOODLIGHTS                       | 13   |
| FLOORBOARD CLAMPS                 | 17   |
| FLOOR GRINDERS                    | 6    |
| FLOOR POLISHER                    | 6    |
| FLOOR SCARIFIER                   |      |
|                                   | 6    |
| FLOOR SCRUBBER/DRIER              | 17   |
| FLOOR SANDERS                     | 17   |
| FLOOR SAWS                        | 6    |
| FUEL BOWSER FUEL STORAGE          | 12   |
| FUEL STUDAUE                      | - 12 |

| GARDEN CHIPPER        | ξ     |
|-----------------------|-------|
| GARDEN LEAF BLOWERS   | 8     |
| GARDEN ROLLER         | 3     |
| GARDEN                | ç     |
| GENERATORS            | 7     |
| HAMMER DRILLS         | 7     |
| HEATERS               | 5     |
| HEDGE TRIMMERS        | 8     |
| HYDRAULIC BREAKERS    | 4, 10 |
| JIG SAW               | 1     |
| JIGS (WORKTOP)        | 1     |
| LADDERS               | 1-    |
| LAWN SCARIFIER        | 8     |
| LAWN MOWERS           | 8     |
| LIGHT CANNON          | 13    |
| LIGHTING EQUIP        | 1:    |
| LOG SPLITTER          | ç     |
| MAGNETIC DRILL STANDS | 7     |
| MASONRY SAWS          | 6     |
| MATERIAL LIFT         | 14    |
| METAL DETECTOR        |       |
| METAL SAWS            | 6     |
| MICRO DIGGERS         | 1     |
| MINI DIGGERS          | 1     |
| MITRE SAWS            | 1     |
| MIXERS                |       |
| MOWER (RIDE ON)       | - 6   |
| NIFTY LIFT            | 1:    |
| ORBITAL SANDERS       | 1     |
| PAINT STRIPPERS       | - 1   |
| PIPE BENDERS          | 1     |
| PIPE CUTTERS          | 10    |
| PIPE THREADERS        | 10    |
| PLANES                | 1     |
| PLANT TRAILERS        | 1     |
| PLASTER BOARD LIFTER  | 1.    |
| PLATE COMPACTORS      |       |
| POKER VIBRATORS       | 5     |
|                       |       |
| POST HOLE BORERS      | 3     |
| POST PANAMERS         | 9     |
| POST RAMMERS          | 3     |
| POWER FLOAT           | 5     |
| PRESSURE WASHERS      | 6     |
| PROPS                 |       |
| PUMPS                 | 7     |
| RAZOR DECK            | 1-    |
| RECIPROCATING SAW     | 1     |
| RIDE-ON MOWERS        |       |
| ROLLERS               | 1     |
| ROTAVATORS            | 3     |