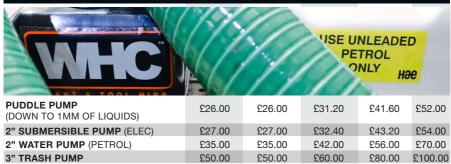

-------------|
|                     |                   |        |                |

#### **DRILLING MACHINES**



۲

| ANGLE DRILL                                | £20.00 | £20.00 | £24.00 | £32.00 | £40.00 |
|--------------------------------------------|--------|--------|--------|--------|--------|
| ROTARY HAMMER SDS DRILL                    | £20.00 | £20.00 | £24.00 | £32.00 | £40.00 |
| ROTARY HAMMER SDS MAX                      | £23.00 | £23.00 | £27.60 | £36.80 | £46.00 |
| MAGNETIC DRILL                             | £37.50 | £37.50 | £45.00 | £60.00 | £75.00 |
| DIAMOND DRILL                              | £24.00 | £24.00 | £28.80 | £38.40 | £48.00 |
| 25MM - 152MM DRY CUTTING<br>DIAMOND, CORES | £14.00 | £14.00 | £16.80 | £22.40 | £28.00 |

#### GENERATORS



#### PUMPS

( )



۲

#### TRADE DISCOUNTS APPLY - CONTACT YOUR DEPOT FOR A QUOTE.

WHC HIRE SERVICES LIMITED PRICE GUIDE • 7

#### **GARDENING MAINTENANCE**



۲

| LONG HANDLED HEDGE CUTTER                   | £34.50  | £34.50  | £41.40  | £55.20  | £69.00  |
|---------------------------------------------|---------|---------|---------|---------|---------|
| HEDGE TRIMMER (PETROL)                      | £27.50  | £27.50  | £33.00  | £44.00  | £55.00  |
| LAWN SCARIFIER (PETROL)                     | £39.00  | £39.00  | £46.80  | £62.40  | £78.00  |
| POST HOLE BORER (6" MANUAL)                 | £12.50  | £12.50  | £15.00  | £20.00  | £25.00  |
| POST HOLE BORER (2 / PETROL 1 MAN)          | £39.00  | £39.00  | £46.80  | £62.40  | £78.00  |
| 10" HYDRAULIC POST HOLE BORER (2 MAN)       | £50.00  | £50.00