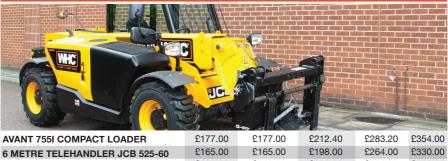

#### TELEHANDLERS

۲

| 6 METRE TELEHANDLER JCB 525-60              | £105.00 | £105.00 | £190.00 | £204.00 | £330.00 |
|---------------------------------------------|---------|---------|---------|---------|---------|
| 9.5 METRE TELEHANDLER JCB 535-95            | £190.00 | £190.00 | £228.00 | £304.00 | £380.00 |
| 14 METRE TELEHANDLER JCB 535-140            | £225.00 | £225.00 | £270.00 | £360.00 | £450.00 |
| BUCKET<br>TO SUIT ALL TELEHANDLER SIZES     | £26.00  | £26.00  | £31.20  | £41.60  | £52.00  |
| CRANE HOOK<br>TO SUIT ALL TELEHANDLER SIZES | £22.50  | £22.50  | £27.00  | £36.00  | £45.00  |
| FORK EXTENSIONS                             | £25.00  | £25.00  | £30.00  | £40.00  | £50.00  |
| SWEEPER COLLECTOR                           | £87.50  | £87.50  | £105.00 | £140.00 | £175.00 |
| ROUGH TERRAIN FORKLIFT                      | £175.00 | £175.00 | £210.00 | £280.00 | £350.00 |
| ELECTRIC TELETRUCK                          | £175.00 | £175.00 | £210.00 | £280.00 | £350.00 |
|                                             |         |         |         |         |         |