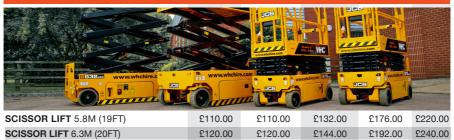

#### **ACCESS EQUIPMENT**

£140.00

£175.00

۲

£140.00

£175.00

£168.00

£204.00

12 · WHC HIRE SERVICES LIMITED PRICE GUIDE

NIFTY LIFT 120T BOOM TOWABLE

SCISSOR LIFT 10.0M (32FT)

|  |  | 1 DAY<br>24 HOURS | WEEKEND | 3 DAYS | WEEKLY<br>RATE |  |
|--|--|-------------------|---------|--------|----------------|--|
|--|--|-------------------|---------|--------|----------------|--|